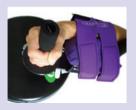

#### The EF-100 is height adjustable to allow use from any chair or wheelchair. Security is assured with a specially designed arm carriage and an automatic safety shutdown.

The patented bio feedback indicator provides you with a measurement of the amount of active work being done, as well as measuring the amount of resistance caused by inflexible or contracted limbs.

## **ACTIVE MODE**

This mode allows you to assist the motor by moving the arm crank using your strength. This builds and maintains strength and endurance in the arm and shoulder.

## **PASSIVE MODE**

Arms and shoulders are rotated by the electrical motor in a slow, predictable, orbital motion. This provides daily range of motion and helps prevent atrophy of joints, muscles, tendons and ligaments.