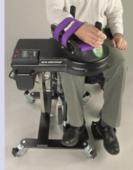

# **EXN'FIEX** | EF-100 ARM/WRIST THERAPY MACHINE

The Ex N' Flex EF-100 Arm/Wrist Therapy Machine has been designed for those who have little or no control over arm, shoulder, and trunk movement.

#### The EF-100 is very compact, lightweight and easily moveable with specially designed wheels and lockdowns.

The highly accessible control panel offers easy operation, a bio feedback indicator, forward and reverse directions, timer and three speed levels for passive or active therapy.

#### The EF-100 is height adjustable to allow use from any chair or wheelchair. Security is assured with a specially designed arm carriage and an automatic safety shutdown.

The patented bio feedback indicator provides you with a measurement of the amount of active work being done, as well as measuring the amount of resistance caused by inflexible or contracted limbs.