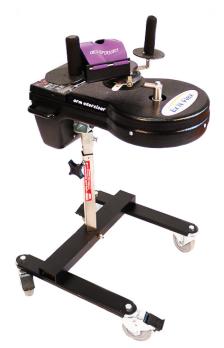

# **EXN'FIEX** | EF-100 ARM/WRIST THERAPY MACHINE

The Ex N' Flex EF-100 Arm/Wrist Therapy Machine has been designed for those who have little or no control over arm, shoulder, and trunk movement.

#### The EF-100 is very compact, lightweight and easily moveable with specially designed wheels and lockdowns.

The highly accessible control panel offers easy operation, a bio feedback indicator, forward and reverse directions, timer and three speed levels for passive or active therapy.

#### The EF-100 is height adjustable to allow use from any chair or wheelchair. Security is assured with a specially designed arm carriage and an automatic safety shutdown.

The patented bio feedback indicator provides you with a measurement of the amount of active work being done, as well as measuring the amount of resistance caused by inflexible or contracted limbs.

## SPECIFICATIONS

- Speed 8 to 14 rpm
- 3 Rotation Speeds
- Forward and Reverse
- Patented BioFeedback Display